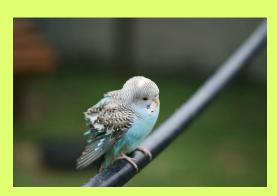

|
| About the author          | ······································ |
| Glossary                  | 8                                      |







By sophia stewart

### What is green?



Also for you to know some scientists go to the meadow to discover more things about the meadow.

What is green ?what is filled with color? the meadows! People think the meadows are just green. They are not like that.

They have lake and lots of animals. Wen I was little i thought that it was only green.

# About the meadows

A meadow is place where has a lot of grass and flowers. Meadows can be all around the world, like America. Also there are a lot of rainbows.

One fact about grass in the meadow, there is such thing as blow grass.



#### Animals in the meadows.















#### Food chain in the meadow



In the meadow there are many food chain. in the metows ges haw mene
Ho ho ho ho ho i do not no do sam resch to find awk

# Please don't hurt the metows











Ef you want to abawt the medows wel her you go do you evr wandr

Haw Do bags and anemols Do not get eten I can tel you

Haw a butrrfli has spesnl pawrs to look like A monstr and

Deer hid in the metows.







Hi i am the ritr of this
Book my name is
Sophia stewart
Naw i lev
in krea i
Am 7 i osow
Love horses.





I think mistr fox is Injouing the fish.





MEDOWS ARE BYDFL PLASIS
WETH A LOT OF ANEMLS

CANTEENS ARE THAT YOU CAN SEE WAT IS WAT.