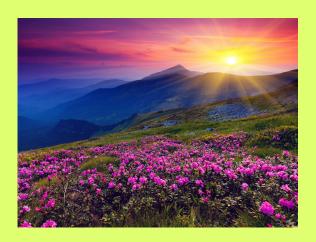

### What is green?

Also for you to know some scientists go to the meadow to discover more things about the meadow.

What is green ?what is filled with color? the meadows! People think the meadows are just green. They are not like that.

# About the meadows

A meadow is place where has a lot of grass and flowers. Meadows can be all around the world, like America. Also there are a lot of rainbows.

One fact about grass in the meadow, there is such thing as blow grass.