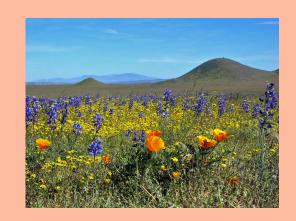

### What is green?

Also for you to know some scientists go to the meadow to discover more things about the meadow.

What is green ?what is filled with color? the meadows! People think the meadows are just green. They are not like that.

They have lake and lots of animals. Wen I was little i thought that it was only green.

# About the meadows

A meadow is place where has a lot of grass and flowers. Meadows can be all around the world, like America. Also there are a lot of rainbows.

One fact about grass in the meadow, there is such thing as blow grass.