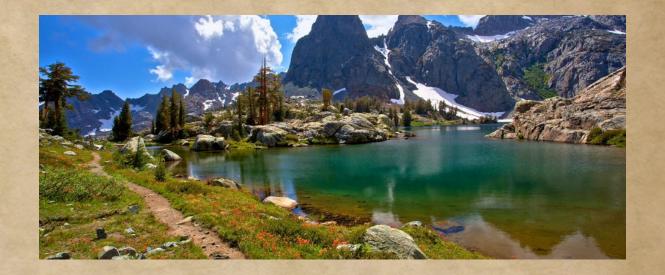

### What is green?

Also for you to know some scientists go to the meadow to discover more things about the meadow.

What is green ?what is filled with color? the meadows! People think the meadows are just green. They are not like that.

They have lake and lots of animals. Wen I was little i thought that it was only green.