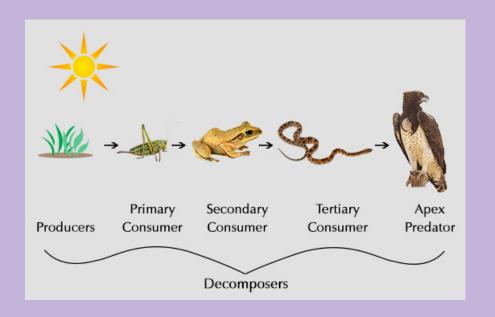

#### Food chain in the meadow

In the meadow there are many food chain. in the metows ges haw mene
Ho ho ho ho ho i do not no do sam resch to find awk