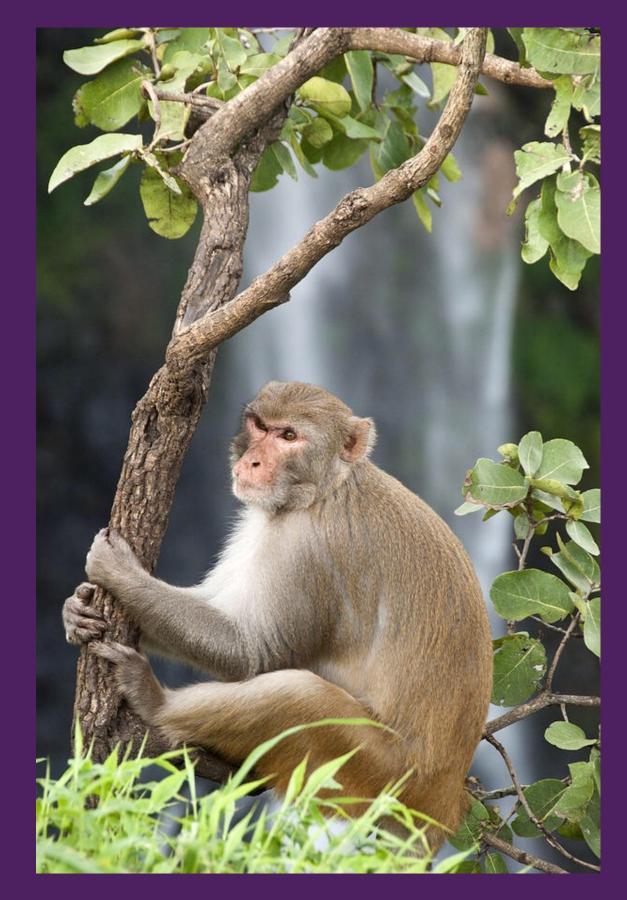

#### Where do you see monkeys?

The monkey eat banana on the tree. In the forest there reins a lot and there is very hot. Oll is Green there Is Lots. Of kinds of anomools