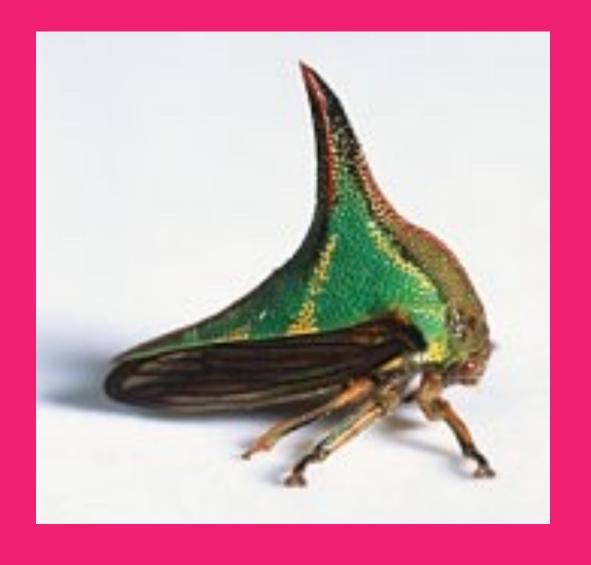

# Adaptation

In the forest living things have adaptation. Thorn bugs look like thorns so birds do not eat them. Adaptations are important in the forest.