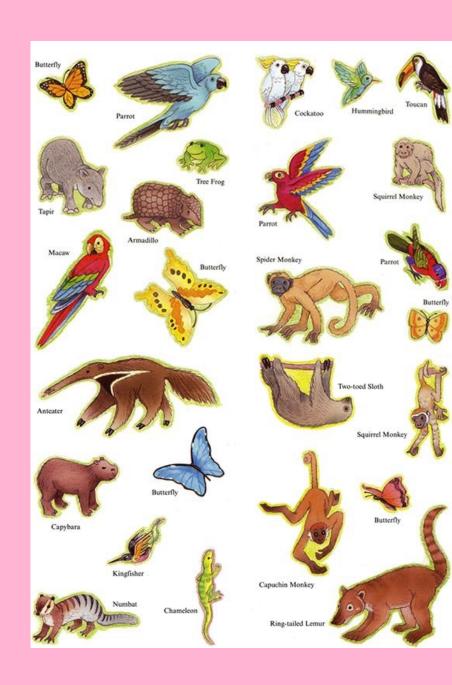

## Who live in the layers?

Many Animals like monkeys and butterfly live in the rainforest. Many plants like trees live in the rainforest.