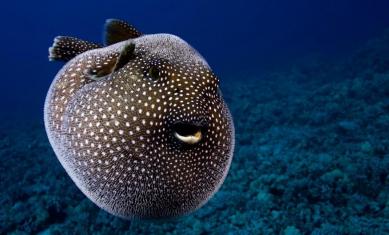

## Don't touch me!

In the oceans some fish have Adaptation.in adaptations is how animals survive. the Puffer fish survives by poison in it's body. so when predator attacks fish bowls up scare it away do you think puffer fish are amazing? and the Wobegong shark has camouflage and on it's mouth it has something that looks like sea weed so when a fish comes close the Wobegong shark grabs the fish and eat's do you think