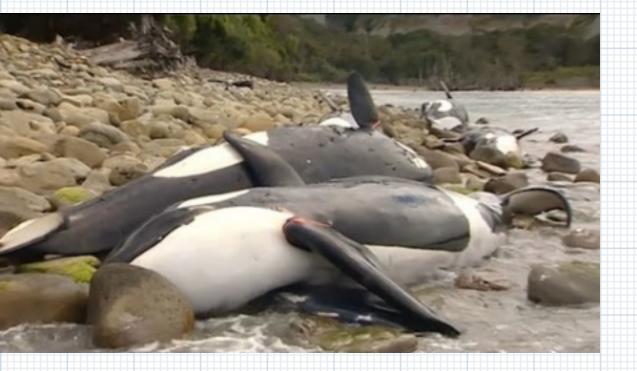

### Extinction!!

Many people throw away sigarett buds. On the the beach it will look all black. We can protect the ocean by picking up trash and then throw it away .And don't smoke . At the beach if you go go fishing too much all of many fish will die. And that will be bad you also can save the ocean.By making a group to help the ocean please don't litter the ocean.